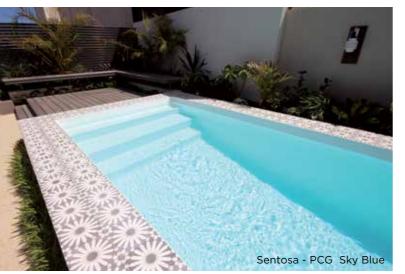

Escape to paradise Villa Series Features With the Villa Series Extra long entry steps in the shallow end for easy access and experience a Wider second entry step creates the perfect spot to sit and relax | UXUIOUS hideaway in Paradiso and Sentosa feature slimline design your own backyard with this stylish design.

# Sentosa External 6.9m x 2.55m Internal 6.5m x 2.15m Depth 1.05m to 1.75m Paradiso External 5.9m x 2.55m Internal 5.5m x 2.15m Depth 1.05m to 1.6m

Terazza External 7.7m x 3.7m Internal 7.3m x 3.3m Depth 1.2m to 1.76m