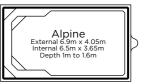

Elysian External 8.7m x 3.7m Internal 8.3m x 3.3m Depth 1.09m to 1.76m

Each pool in the Olympus series has a unique entry area with plenty of seating room, perfect for relaxing with your family and friends.

### **Olympus Series Features**

Generous seating zone in entry area

Unobtrusive side entry steps

Child safety ledge - providing added safety and peace of mind for children learning to swim\*

Create your dream outdoor entertaining area with a spillway spa or wading pool to complement your new pool.