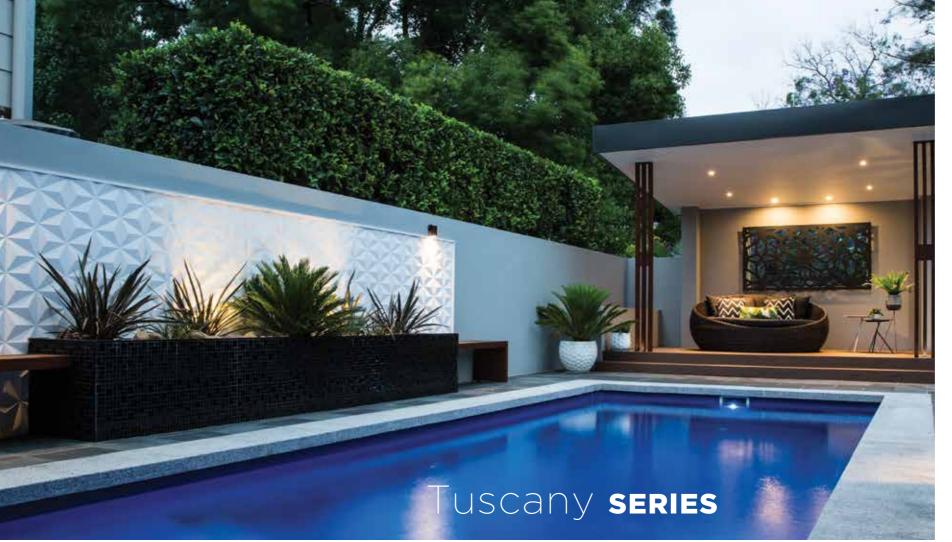

Milan
External 10.4m x 3.4m
Internal 10m x 3m
Depth 1.2m to 1.9m

Sleek and sophisticated, the Tuscany Series has been designed for narrow spaces without compromising on features and style

## **Tuscan Series Features**

Generous side-entry step areas on both sides, allowing for greater choice of pool position

Twin deep end swimouts, perfect for relaxation

Ideal for swimming laps or family entertaining

18

Primo
External 9.4m x 2.9m
Internal 9m x 2.5m
Depth 1.4m constant

Ultimo
External 11.4m x 2.9m
Internal 11m x 2.5m
Depth 1.4m constant