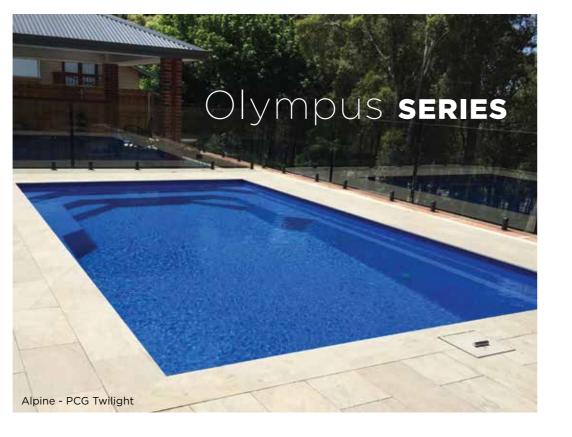

Elysian External 8.7m x 3.7m Internal 8.3m x 3.3m Depth 1.09m to 1.76m

Each pool in the Olympus series has a unique entry area with plenty of seating room, perfect for relaxing with your family and friends.

### **Olympus Series Features**

Generous seating zone in entry area

Unobtrusive side entry steps

Child safety ledge - providing added safety and peace of mind for children learning to swim\*

Create your dream outdoor entertaining area with a spillway spa or wading pool to complement your new pool.