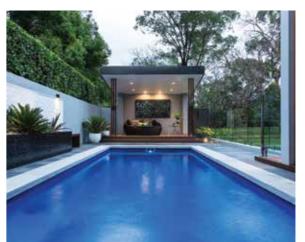

Milan
External 10.4m x 3.4m
Internal 10m x 3m
Depth 1.2m to 1.9m

Sleek and sophisticated, the Tuscany Series has been designed for narrow spaces without compromising on features and style

## **Tuscan Series Features**

Generous side-entry step areas on both sides, allowing for greater choice of pool position

Twin deep end swimouts, perfect for relaxation

Ideal for swimming laps or family entertaining

18

Primo
External 9.4m x 2.9m
Internal 9m x 2.5m
Depth 1.4m constant

Ultimo
External 11.4m x 2.9m
Internal 11m x 2.5m
Depth 1.4m constant