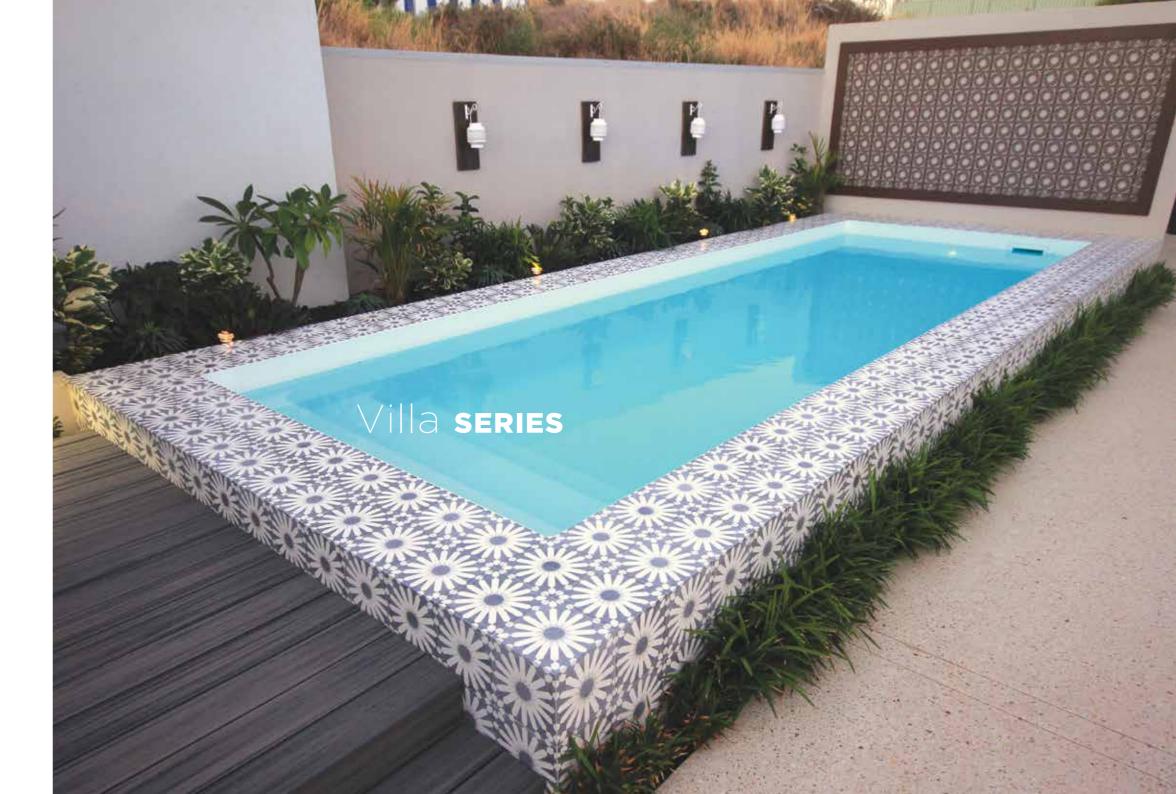

Escape to paradise Villa Series Features With the Villa Series Extra long entry steps in the shallow end for easy access and experience a Wider second entry step creates the perfect spot to sit and relax | UXUIOUS hideaway in Paradiso and Sentosa feature slimline design your own backyard with this stylish design.

# Sentosa External 6.9m x 2.55m Internal 6.5m x 2.15m Depth 1.05m to 1.75m Paradiso External 5.9m x 2.55m Internal 5.5m x 2.15m Depth 1.05m to 1.6m

Terazza External 7.7m x 3.7m Internal 7.3m x 3.3m Depth 1.2m to 1.76m