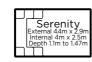

Alto and Latina - deep plunge style pools perfect for courtyards

Uninterrupted swimming area - end to end swimming in larger designs

Corner side entry steps for easy access into the shallow end

Sovereign External 5.4m x 3.1m Internal 5m x 2.7m Depth Im to 1.63m