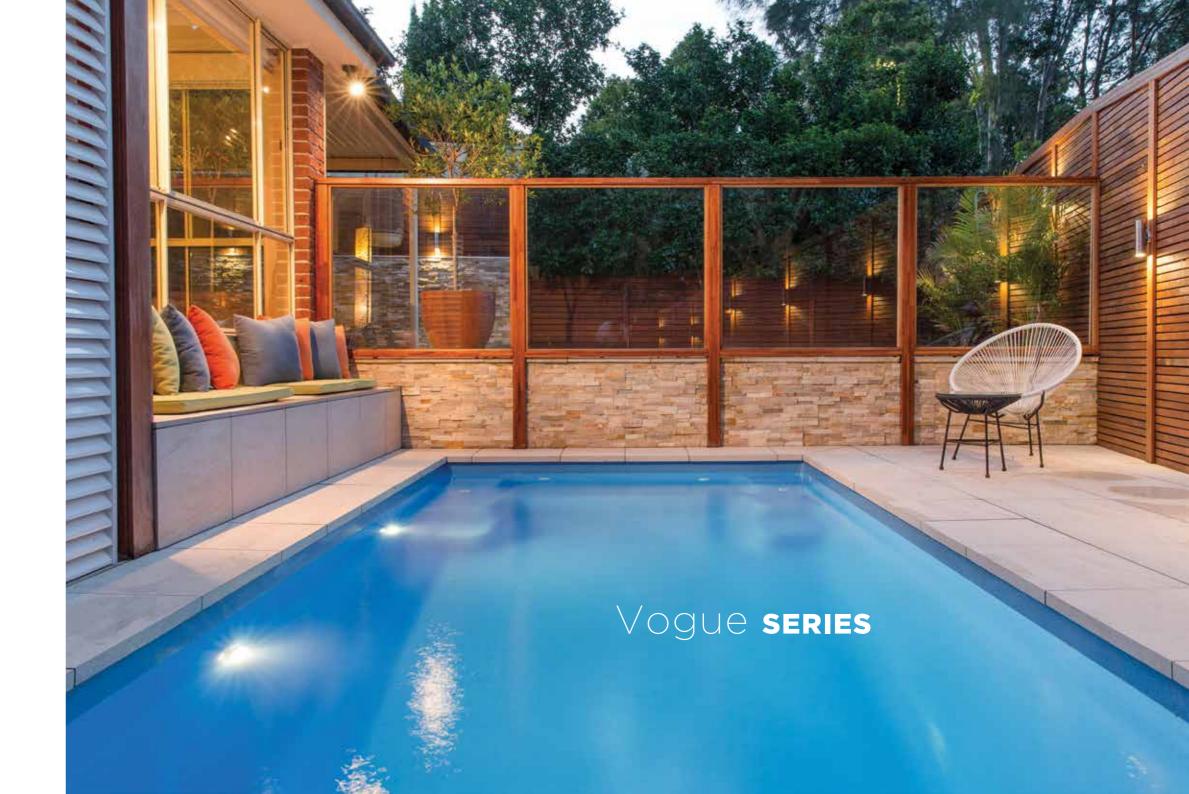

Palazzo External 7.4m x 3.9m Internal 7m x 3.5m Depth 1.1m to 1.78m

Valentina External 8.4m x 4.4m Internal 8m x 4m Depth 1m to 1.78m Siena External 9.9m x 4.85m Internal 9.5m x 4.45m Depth Im to 1.85m Torino External 11.4m x 4.85m Internal 11m x 4.45m Depth 1m to 2m The Vogue Series features the very latest in geometric pool designs created specifically to suit small spaces.

## **Vogue Series Features**

Slimline design perfect for narrow spaces

Unobtrusive side entry steps on both sides, allowing greater choice of pool position

Extended second entry step that can be used for seating