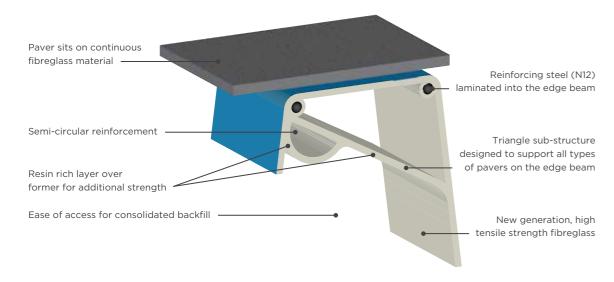

#### SUPERIOR STRENGTH

Full sized structural ribs, fully supported steps and bench seating and a wider edge beam mean the strength is built into the pool. New high strength fibreglass produces a stronger, stiffer pool - up to 20% stronger.

# Why we only build pools with 200mm edge beams

The design of the 200mm edge beam means that the strength is engineered into the pool. Your pool is built stronger to last longer.

We are externally audited every year to Product Certification AS1838. Make sure your builder is licensed to build to Australian Standards.