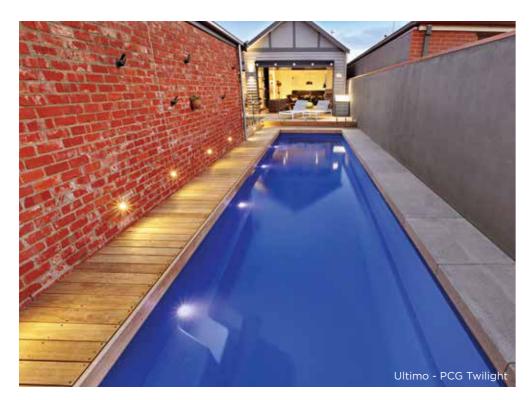

Milan
External 10.4m x 3.4m
Internal 10m x 3m
Depth 1.2m to 1.9m

Sleek and sophisticated, the Tuscany Series has been designed for narrow spaces without compromising on features and style

## **Tuscan Series Features**

Generous side-entry step areas on both sides, allowing for greater choice of pool position

Twin deep end swimouts, perfect for relaxation

Ideal for swimming laps or family entertaining

18

Primo
External 9.4m x 2.9m
Internal 9m x 2.5m
Depth 1.4m constant

Ultimo
External 11.4m x 2.9m
Internal 11m x 2.5m
Depth 1.4m constant