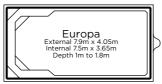

Elysian External 8.7m x 3.7m Internal 8.3m x 3.3m Depth 1.09m to 1.76m

Each pool in the Olympus series has a unique entry area with plenty of seating room, perfect for relaxing with your family and friends.

### **Olympus Series Features**

Generous seating zone in entry area

Unobtrusive side entry steps

Child safety ledge - providing added safety and peace of mind for children learning to swim\*

Create your dream outdoor entertaining area with a spillway spa or wading pool to complement your new pool.