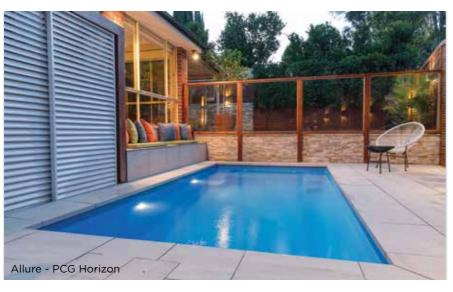

## **Vogue Series Features**

Slimline design perfect for narrow spaces

Unobtrusive side entry steps on both sides, allowing greater choice of pool position

Extended second entry step that can be used for seating