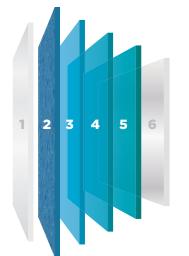

# The greatest single advancement in fibreglass pools in over 40 years

Only Aqua Technics can offer you a patented surface protection system for fibreglass pools that resists the effects of ultra violet rays and chemical attack. Backed by a Lifetime Interior Surface Guarantee, it's like sunscreen for your pool, protecting it from colour loss and weathering. Incorporating a specialised dual coat system as part of the manufacturing process, two layers are merged to provide extraordinary surface protection.

## Patented Dual Coat System - Every Layer Matters

- 1 Patented Clear Resin chemically resistant, like sunscreen for your pool
- 2 Patented Colour Layer colours that last longer and act as a corrosion barrier to prevent osmosis
- **3** First Structural Layer and Second Chemical Resistant Layer double protection
- 4 Second Structural Laminate with unique materials that increase the strength of the laminate
- 5 Third Structural and Reinforced Formers for increased strength and stiffness
- **6** Exterior Waterproof Membrane and the final layer