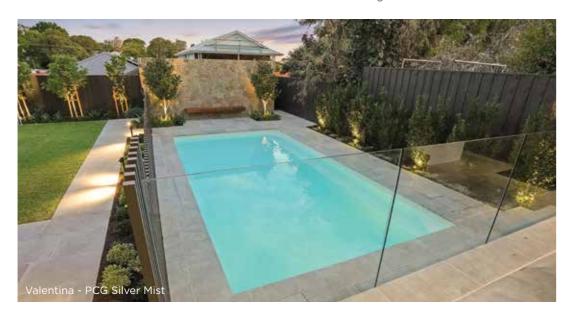

Palazzo External 7.4m x 3.9m Internal 7m x 3.5m Depth 1.1m to 1.78m

Valentina External 8.4m x 4.4m Internal 8m x 4m Depth 1m to 1.78m Siena External 9.9m x 4.85m Internal 9.5m x 4.45m Depth Im to 1.85m Torino External 11.4m x 4.85m Internal 11m x 4.45m Depth 1m to 2m The Vogue Series features the very latest in geometric pool designs created specifically to suit small spaces.