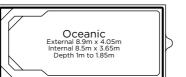

Elysian External 8.7m x 3.7m Internal 8.3m x 3.3m Depth 1.09m to 1.76m

Each pool in the Olympus series has a unique entry area with plenty of seating room, perfect for relaxing with your family and friends.

### **Olympus Series Features**

Generous seating zone in entry area

Unobtrusive side entry steps

Child safety ledge - providing added safety and peace of mind for children learning to swim\*

Create your dream outdoor entertaining area with a spillway spa or wading pool to complement your new pool.