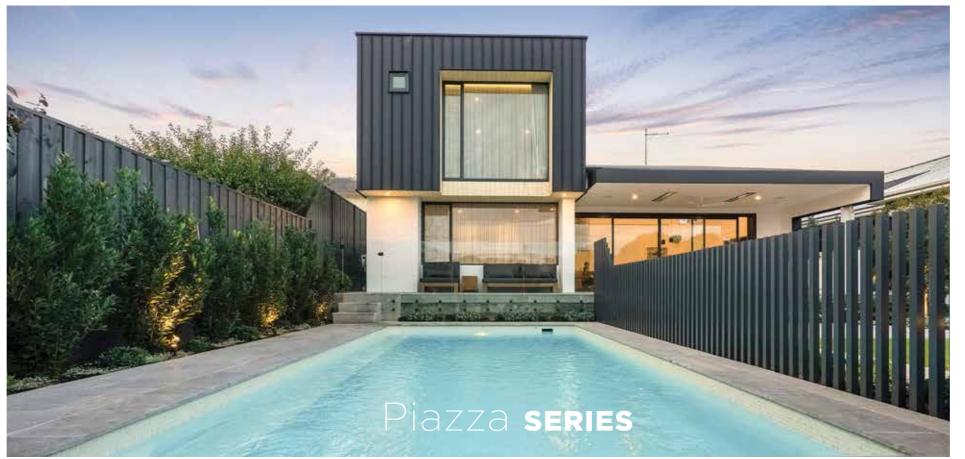

The contemporary style of the Piazza Series will complement any outdoor area and not become dated in years to come.

#### Piazza Series Features

Wide seating ledge – running the length of the pool, perfect for taking a break and relaxing or splashing with the kids

Safety ledge on Westminster and
Kensington – providing added safety and
peace of mind for children learning to swim\*