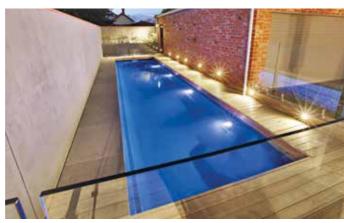

Milan
External 10.4m x 3.4m
Internal 10m x 3m
Depth 1.2m to 1.9m

Sleek and sophisticated, the Tuscany Series has been designed for narrow spaces without compromising on features and style

## **Tuscan Series Features**

Generous side-entry step areas on both sides, allowing for greater choice of pool position

Twin deep end swimouts, perfect for relaxation

Ideal for swimming laps or family entertaining

18

Primo
External 9.4m x 2.9m
Internal 9m x 2.5m
Depth 1.4m constant

Ultimo
External 11.4m x 2.9m
Internal 11m x 2.5m
Depth 1.4m constant