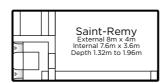

## Saint-Remy & Saint-Louis Features

Wide entry step and large landing area with option to add air bubbles

2m x 1.86m and 980mm deep spa zone that can be heated separately from the pool

Cascading spillway between the spa and pool

450mm wide extended bench seat along one side of the pool