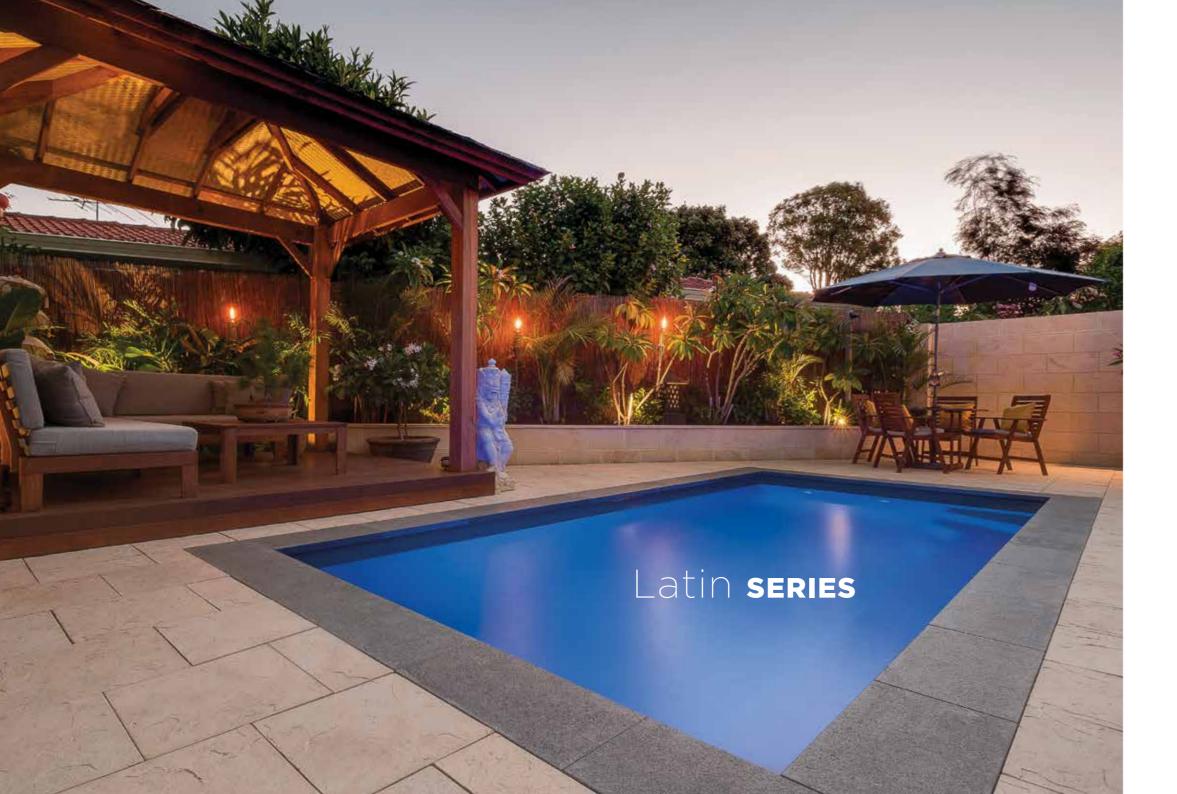

The Latin Series offers a slimline geometric design with generous relaxation zones, making it ideal for narrow or compact spaces.

## **Latin Series Features**

Contemporary geometric design

Unobtrusive corner entry steps

Extended bench seating

Florentina External 6.9m x 2.9m Internal 6.5m x 2.5m Depth 1.1m to 1.7m

Caprice
External 8.4m x 3.4m
Internal 8m x 3m
Depth 1.2m to 1.75m