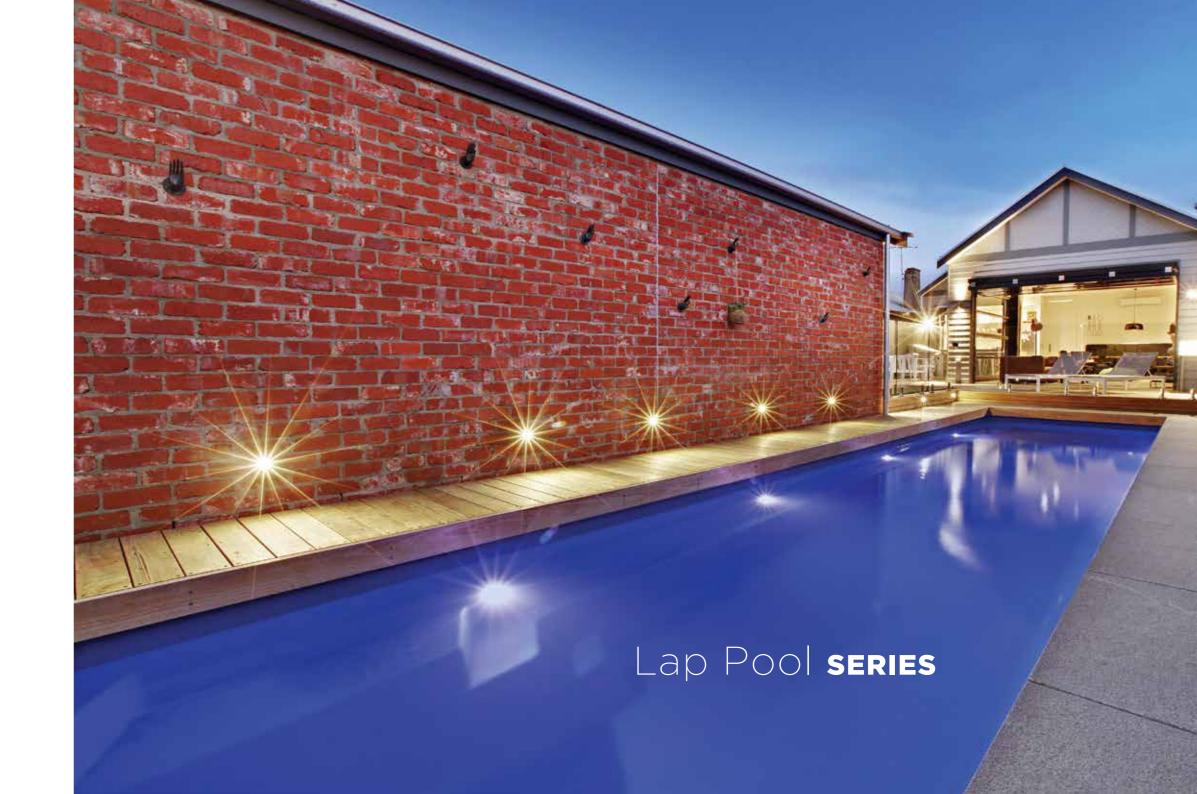

## **Lap Pool Series Features**

Twin side entry steps along one side

Safety ledge on both sides

Large, uninterrupted lap swimming area

Constant 1.4m depth

Sleek and stylish, the Lap Pool Series is perfect for serious lap swimmers or those who simply want more space to enjoy.