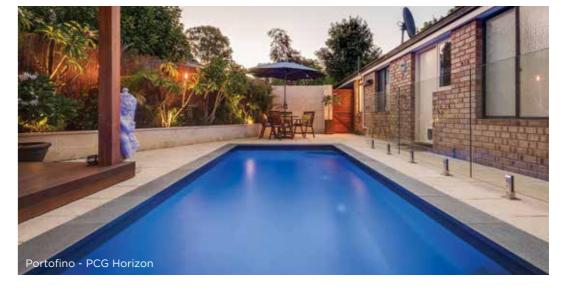

Bellino External 6.9m x 4m Internal 6.5m x 3.6m Depth 1.06m to 1.84m

Castello External 7.9m x 4m Internal 7.5m x 3.6m Depth 0.98m to 1.92m Amalfi External 9.4m x 4m Internal 9m x 3.6m Depth 0.9m to 2m

\*Safety ledge not available on Bellino, Castello or Amalfi