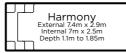

Empire External 6.4m x 3.4m Internal 6m x 3m Depth 1m to 1.75m Oxford External 7.4m x 3.4m Internal 7m x 3m Depth Im to 1.88m Alto External 4.9m x 3.15m Internal 4.5m x 2.75m Depth 1.37m to 1.78m

Latina External 4.9m x 3.9m Internal 4.5m x 3.5m Depth 1.37m to 1.78m Avellino External 6.4m x 4.4m Internal 6m x 4m Depth 1.1m to 1.78m