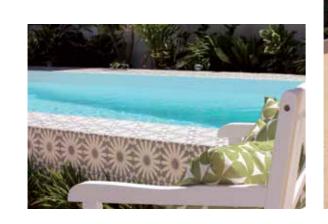

Escape to paradise Villa Series Features With the Villa Series Extra long entry steps in the shallow end for easy access and experience a Wider second entry step creates the perfect spot to sit and relax | UXUIOUS hideaway in Paradiso and Sentosa feature slimline design your own backyard with this stylish design.

# Sentosa External 6.9m x 2.55m Internal 6.5m x 2.15m Depth 1.05m to 1.75m Paradiso External 5.9m x 2.55m Internal 5.5m x 2.15m Depth 1.05m to 1.6m

Terazza External 7.7m x 3.7m Internal 7.3m x 3.3m Depth 1.2m to 1.76m