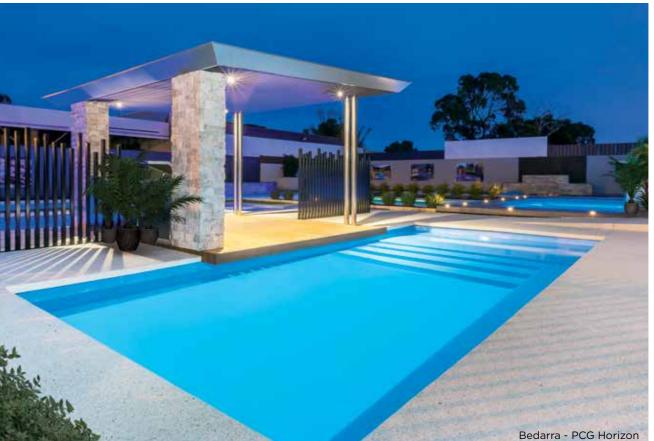

\*Children should be supervised at all times

The Contemporary Series boasts sleek geometric lines with all the features of a modern pool design.

## **Contemporary Series Features**

Wide entry steps offering an entrance point to both the shallow and deep end

Deep end corner swimout or steps, perfect for relaxation

Safety ledge design, ideal for children learning to swim\*