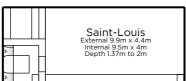

## Saint-Remy & Saint-Louis Features

Wide entry step and large landing area with option to add air bubbles

2m x 1.86m and 980mm deep spa zone that can be heated separately from the pool

Cascading spillway between the spa and pool

450mm wide extended bench seat along one side of the pool