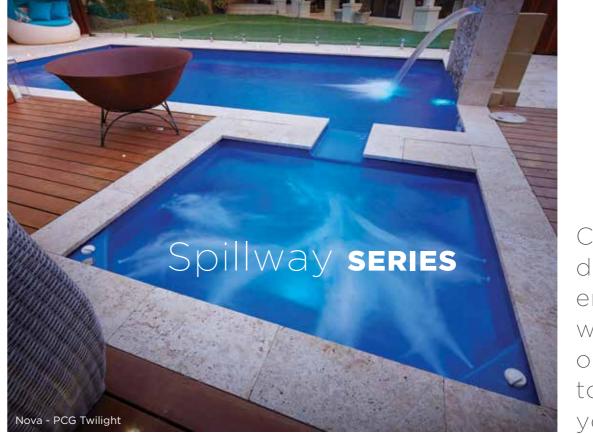

### **Olympus Series Features**

Generous seating zone in entry area

Unobtrusive side entry steps

Child safety ledge - providing added safety and peace of mind for children learning to swim\*

Create your dream outdoor entertaining area with a spillway spa or wading pool to complement your new pool.

#### **Nova Features**

Seats up to 7 people

Continuous bench seating

2 corner steps