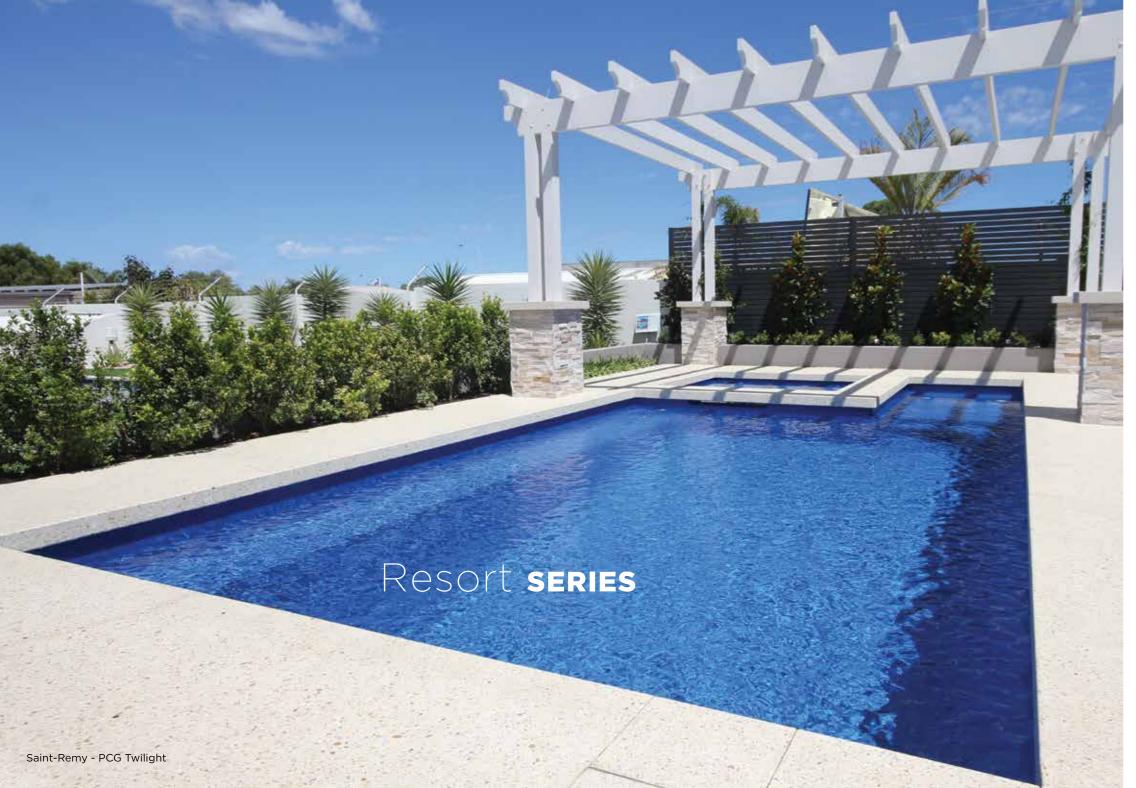

Every effort has been made to represent the true

Create your own backyard sanctuary and relax poolside on warm summer nights with these indulgent designs.

## Saint-Remy & Saint-Louis Features

Wide entry step and large landing area with option to add air bubbles

2m x 1.86m and 980mm deep spa zone that can be heated separately from the pool

Cascading spillway between the spa and pool

450mm wide extended bench seat along one side of the pool