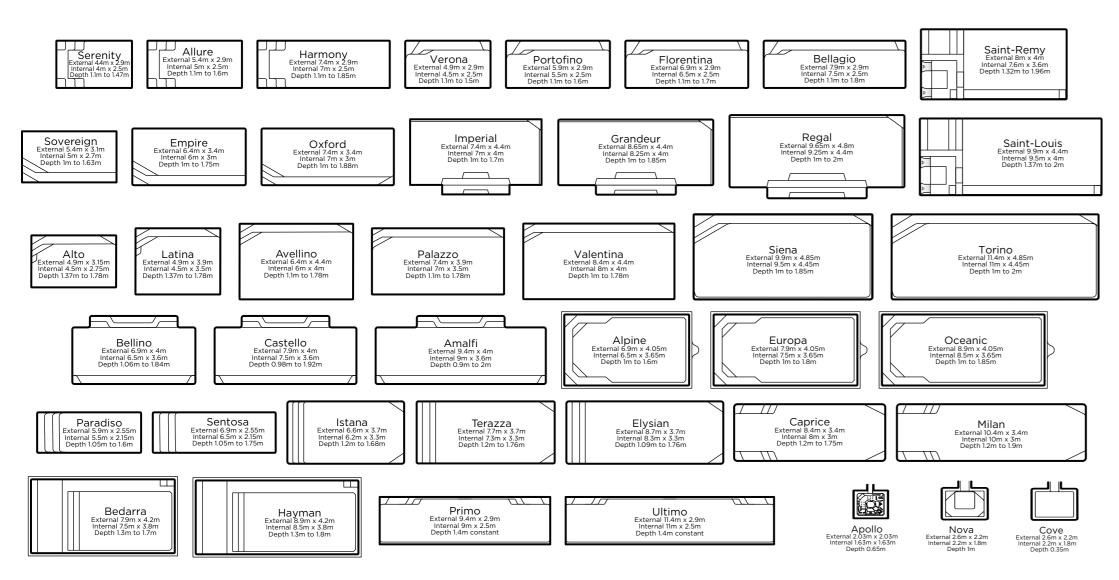

# Our Innovative Fibreglass Pool Range QUICK REFERENCE GUIDE

Sizes and shapes are approximate. All dimensions are internal to the waterline unless otherwise stated. Pool colours may not represent true colours due to the photographic and printing processes.

Designed for entertaining, recreation and exercise

Imperial
External 7.4m x 4.4m
Internal 7m x 4m
Depth 1m to 1.7m

Grandeur External 8.65m x 4.4m Internal 8.25m x 4m Depth Im to 1.85m Regal External 9.65m x 4.8m Internal 9.25m x 4.4m Depth 1m to 2m

Bellino External 6.9m x 4m Internal 6.5m x 3.6m Depth 1.06m to 1.84m

Castello External 7.9m x 4m Internal 7.5m x 3.6m Depth 0.98m to 1.92m Amalfi External 9.4m x 4m Internal 9m x 3.6m Depth 0.9m to 2m

\*Safety ledge not available on Bellino, Castello or Amalfi

Empire External 6.4m x 3.4m Internal 6m x 3m Depth 1m to 1.75m Oxford External 7.4m x 3.4m Internal 7m x 3m Depth Im to 1.88m Alto External 4.9m x 3.15m Internal 4.5m x 2.75m Depth 1.37m to 1.78m

Latina External 4.9m x 3.9m Internal 4.5m x 3.5m Depth 1.37m to 1.78m Avellino External 6.4m x 4.4m Internal 6m x 4m Depth 1.1m to 1.78m

Palazzo External 7.4m x 3.9m Internal 7m x 3.5m Depth 1.1m to 1.78m

Valentina External 8.4m x 4.4m Internal 8m x 4m Depth 1m to 1.78m Siena External 9.9m x 4.85m Internal 9.5m x 4.45m Depth Im to 1.85m Torino External 11.4m x 4.85m Internal 11m x 4.45m Depth 1m to 2m The Vogue Series features the very latest in geometric pool designs created specifically to suit small spaces.

## **Latin Series Features**

Contemporary geometric design

Unobtrusive corner entry steps

Extended bench seating

Florentina External 6.9m x 2.9m Internal 6.5m x 2.5m Depth 1.1m to 1.7m

Caprice
External 8.4m x 3.4m
Internal 8m x 3m
Depth 1.2m to 1.75m

Milan
External 10.4m x 3.4m
Internal 10m x 3m
Depth 1.2m to 1.9m

Sleek and sophisticated, the Tuscany Series has been designed for narrow spaces without compromising on features and style

18

Primo
External 9.4m x 2.9m
Internal 9m x 2.5m
Depth 1.4m constant

Ultimo
External 11.4m x 2.9m
Internal 11m x 2.5m
Depth 1.4m constant

# Sentosa External 6.9m x 2.55m Internal 6.5m x 2.15m Depth 1.05m to 1.75m Paradiso External 5.9m x 2.55m Internal 5.5m x 2.15m Depth 1.05m to 1.6m

Terazza External 7.7m x 3.7m Internal 7.3m x 3.3m Depth 1.2m to 1.76m

Elysian External 8.7m x 3.7m Internal 8.3m x 3.3m Depth 1.09m to 1.76m

Each pool in the Olympus series has a unique entry area with plenty of seating room, perfect for relaxing with your family and friends.

### **Apollo Features**

2 recliners, 2 bench seats,
Apollo
External 2.03m × 2.03m
Internal 1.63m × 1.63m
1 therapy seat

Seats up to 5 people

#### **Nova Features**

Seats up to 7 people

Continuous bench seating

2 corner steps

## **Cove Features**

Kids wading pool

Cove External 2.6m x 2.2m Internal 2.2m x 1.8m Depth 0.35m | Ideal paddling area

24
\*Children should be supervised at all times