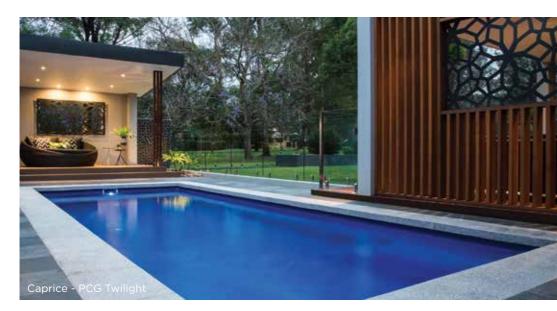

## **Latin Series Features**

Contemporary geometric design

Unobtrusive corner entry steps

Extended bench seating

Florentina External 6.9m x 2.9m Internal 6.5m x 2.5m Depth 1.1m to 1.7m

Caprice
External 8.4m x 3.4m
Internal 8m x 3m
Depth 1.2m to 1.75m