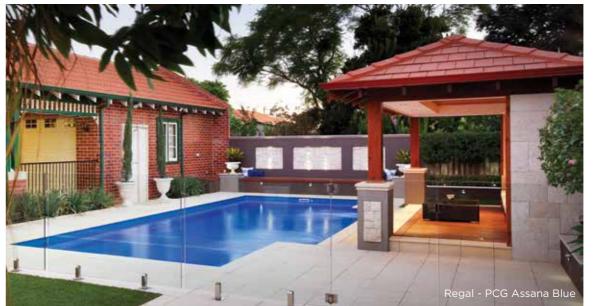

Designed for entertaining, recreation and exercise

Imperial
External 7.4m x 4.4m
Internal 7m x 4m
Depth 1m to 1.7m

Grandeur External 8.65m x 4.4m Internal 8.25m x 4m Depth Im to 1.85m Regal External 9.65m x 4.8m Internal 9.25m x 4.4m Depth 1m to 2m