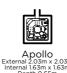

### **Apollo Features**

2 recliners, 2 bench seats,
Apollo
External 2.03m × 2.03m
Internal 1.63m × 1.63m
1 therapy seat

Seats up to 5 people